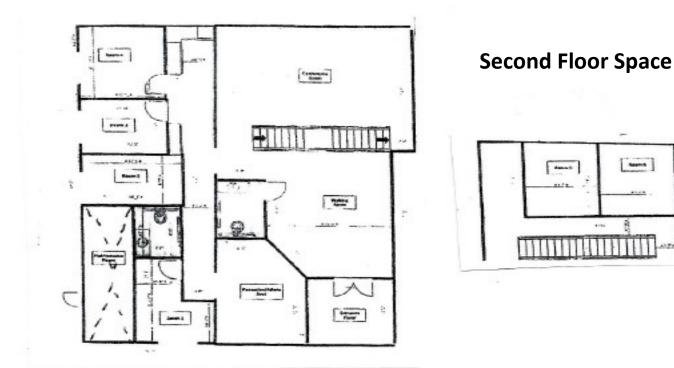

## Highlights of the office space include:

Adjacent to Fresenius Dialysis Center and Dr. Marini (Dentist)

- Attractive building with well-maintained grounds and landscaping
  - Secure entrance with reception area
    - ♦ Large Conference Room
      - Two Bathrooms
  - Five private offices, two additional offices on the second level
    - Ample and convenient parking
    - Easy access from I-84 via Exits 30 and 31